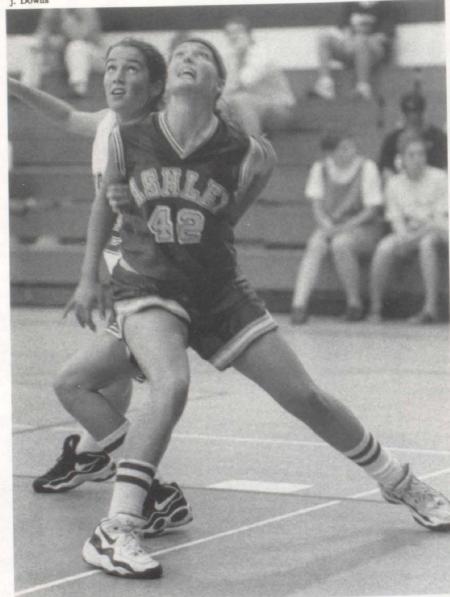

C.Prikasky

WORKING THE BLOCKS! Senior Cody Osborn boxes out for yet another rebound. Cody was the team leader in boards with 108.

LETS GO, BLUE! The Ashley Lady Bears get pumped for another big game. They were 26-1 this season.