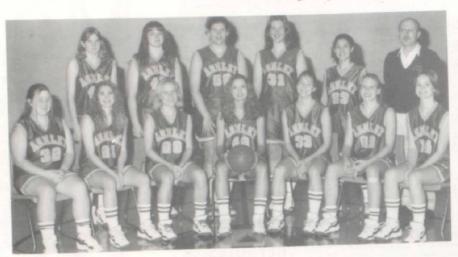

THE DEUCE AND THE ABUSE Senior Stacie Fabus cruises through three defenders, draws the foul, and finishes. Stacie was the team leader in field goal percenage at 43%.

GIRLS' VARSITY BASKETBALL: Front row: Brandie Burgett, Shari Drummond, Stacie Fabus, Cody Osborn, Amy Strouse, Kristen Fabus, Melissa Bornemann Back row: Heather Polash, Dianne Surdock, Beth Schulz, Tracie Turner, Denise Garcia, Coach Carl Wayer.